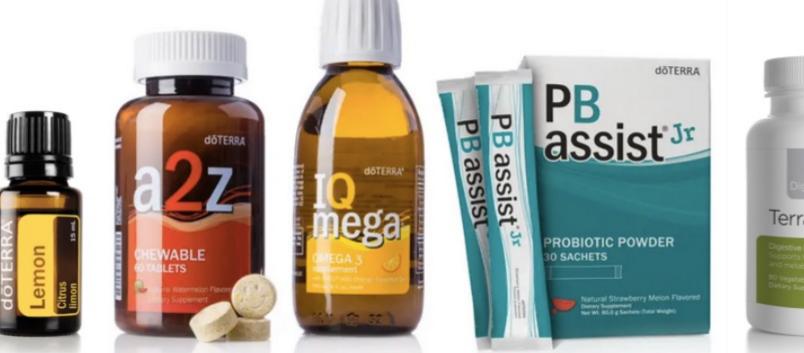

## ALTERNATE PROTOCOL

- ➤ A-Z Vitamins- 2 tabs/day
- ➤ IQ Omega- 1 tsp/day
- ➤ Terrazyme 1 cap 5X/day

- ➤ PB Assist Junior 1-2 packets/day
- ➤ Citrus Oils in water- 1/2 your bodyweight in ounces
- ➤ Enteric Coated Peppermint 2 caps/day
- ➤ Topical oils on the bottoms of the feet twice/day (Zendocrine and Lavender)