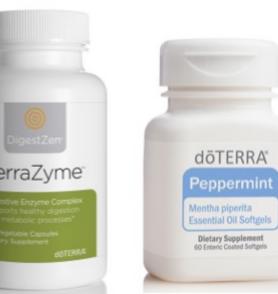

## THE BASELINE

- ➤ Safely work up to the full dose of the Lifelong Vitality Pack
- ➤ Terrazyme: 1 capsule 5 times/day. On waking, breakfast, lunch, dinner, before bed.
- ➤ Citrus oil in water- drinking 1/2 your body weight in ounces per day.

## ALTERNATE PROTOCOL

- ➤ A-Z Vitamins- 2 tabs/day
- ➤ IQ Omega- 1 tsp/day
- ➤ Terrazyme 1 cap 5X/day

- ➤ PB Assist Junior 1-2 packets/day
- ➤ Citrus Oils in water- 1/2 your bodyweight in ounces
- ➤ Enteric Coated Peppermint 2 caps/day
- ➤ Topical oils on the bottoms of the feet twice/day (Zendocrine and Lavender)