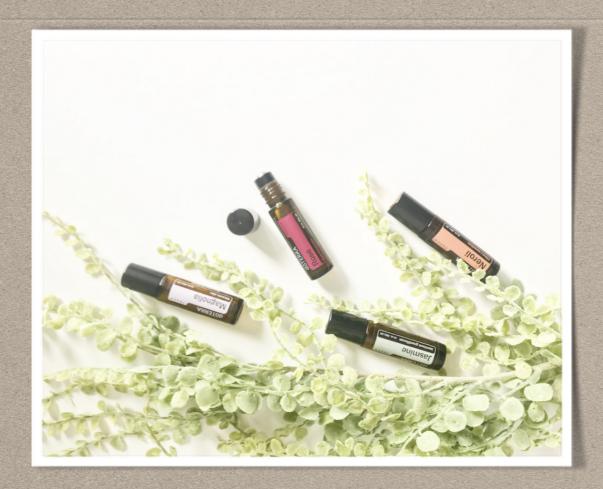

OF THE A

**Oils to work with** Lung & Heart **TOPICAL APPLICATION** Florals & Evergreens Citrus Douglas fir Siberian Fir Black spruce Cardamom Magnolia - Strength & Valor Rose touch Neroli Blue lotus Ylang ylang Apply to upper chest, shoulder, neck, inner arms **Balance on bottom of feet** 