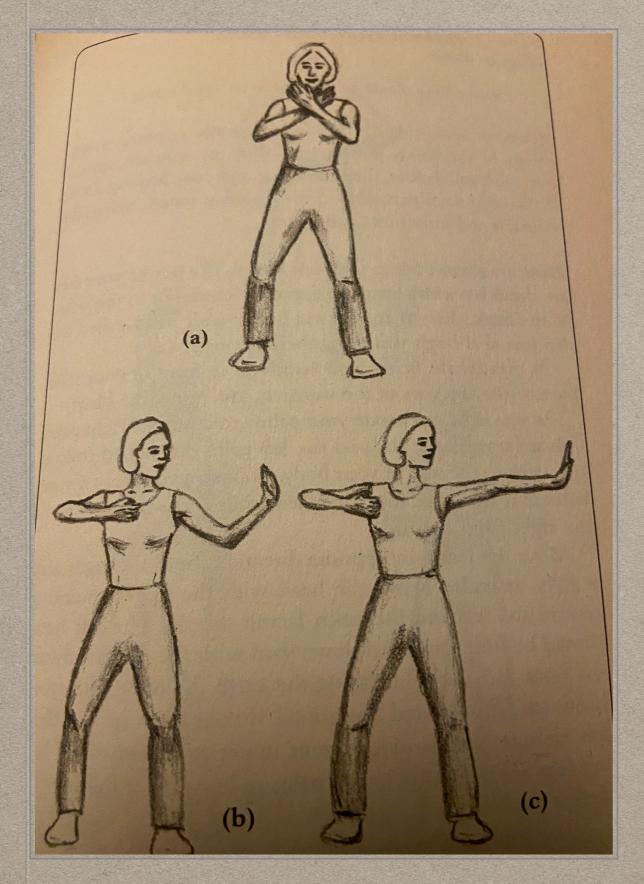

#### **QI GONG- THE ARCHER**

Cardiovascular benefits - increased blood supply to head and neck

**\***Respiratory effects - increase elasticity of Lung Tissue and improve efficacy of lungs themselves (more Oxygen)

**\*** Increase bone and muscle strength

**\*** Calming to CNS - breath & movement that all ages can do.

\* Recommendation to do at least 3 rounds, twice a day

\* Focus on keeping you thoughts tranquil, breathe deeply.

\* Allow the thoughts to come and go. Remain tranquil.

\* Focus on Form & Function - QI GONG calms the mind

Golden 8 Oi Gong Series The Archer

3 times each side (minimum) 9 times is ideal 2 times a day Morning & evening