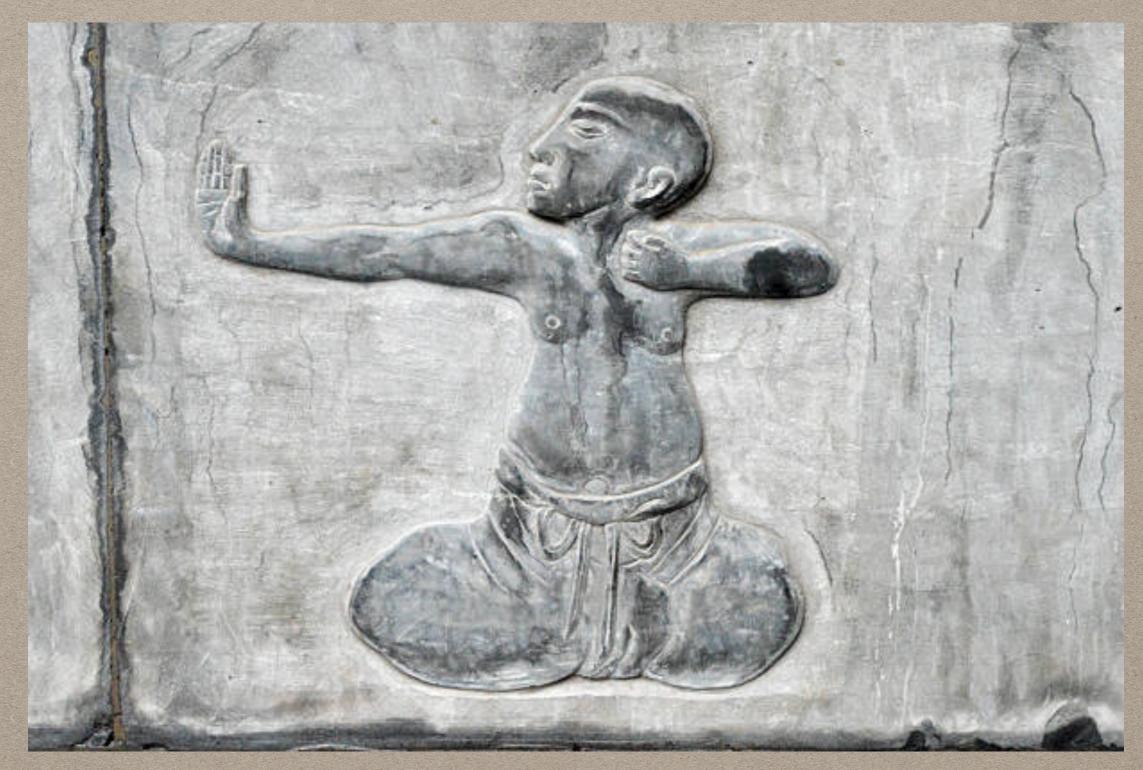

#### **QI GONG- THE ARCHER**

Cardiovascular benefits - increased blood supply to head and neck

**\***Respiratory effects - increase elasticity of Lung Tissue and improve efficacy of lungs themselves (more Oxygen)

**\*** Increase bone and muscle strength

**\*** Calming to CNS - breath & movement that all ages can do.

\* Recommendation to do at least 3 rounds, twice a day

\* Focus on keeping you thoughts tranquil, breathe deeply.

\* Allow the thoughts to come and go. Remain tranquil.

\* Focus on Form & Function - QI GONG calms the mind

Golden 8 Oi Gong Series The Archer

3 times each side (minimum) 9 times is ideal 2 times a day Morning & evening